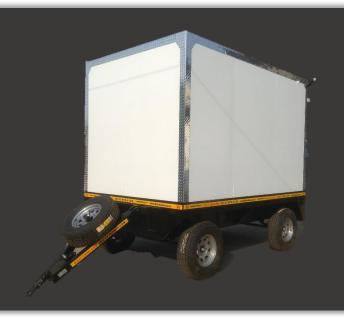

## MODEL 1

Dimensions: 3m(L)x2m(W)x2m(H)

Insulated Panel Body – 40mm Polyurethane

Aluminum Corners, Trim Finishes & Flooring

Single Swing Door

Double Axle Braked Suspension – 3500kg GVM

215R15 Rims & Tyers – 6 Stud