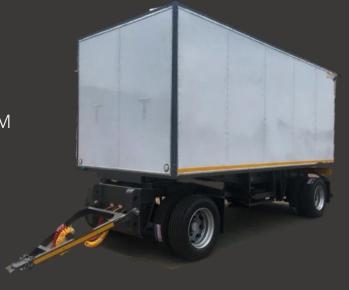

## MODEL 2

Dimensions: 5m(L)x2.2m(W)x2.2m(H)

Insulated Panel Body – 40mm Polyurethane

Aluminum Corners, Trim Finishes & Flooring

Entry door & Service Hatch – Lockable

Double Axle Braked Suspension - 5000kg GVM

275/70R22.5 Rims & Tyers

ABS AIR BRAKE SYSTEM

**Double Swing Doors** 

JOST Heavy Duty Turn Table

Adjustable Draw Bar

JOST 40mm Eye Coupler

R265 000 excluding VAT