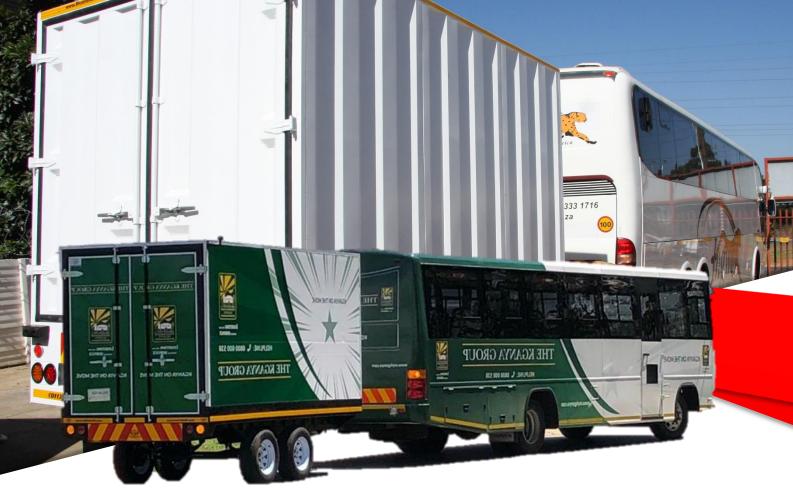

## BUS & COACH LUGGAGE TRAILER

BUS TRAILER FOR USE FOR LUGGAGE TRANSPORT Rico Trailers South Africa has designed and manufactured a Bus trailer that is made for the luxury busses to use for local and cross border use. The trailer has been designed to carry the weight of the luggage so that the bus does not take the strain of the weight by carrying it and only pulls the weight such as a horse and carriage does. This allows for maximum efficiency for both the bus and trailer.