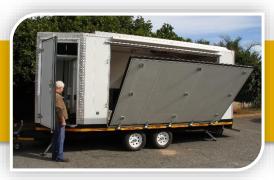

## **STANDARD SPECS**

Body Dimensions: 5m(L)x2.4m(W)x2.2m(H)
Insulated Panel Body – 40mm Polyurethane
Aluminum Corners, Trim Finishes & Flooring
Double Axle Suspension – 3500kg GVM
Override Inline Brake System - Hand Brake
Heavy Duty Chassis – Mild Steel
195R14 Rims & Tyers + Spare Wheel
Drop Down Stage Section 3.5mx2m
Railing System for Stage Section – Modular
Access Step to Stage Section – Modular
Access Door to Main Body Compartment
Adjustable Legs System for Stage Section
Brake & Indicator lights- 12V Electrical Socket
Natis Registration & Licensing
Documentation