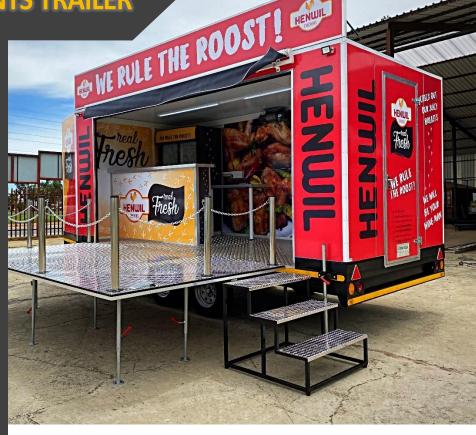

#### **MARKETING & EVENTS TRAILER**

Rico Trailers has designed the perfect solution for our clients to take their brand and go out and show the world their products and services like never before. It has been designed as the ultimate modular marketing tool for our corporate clientele. No more gazebos and tables, we have what you need. Our unit can also be fully furnished and customized to suit your need. A full list of add on extras are available on request. Don't get left behind, go spread your brand with our trailer.

## **STANDARD SPECS**

Body Dimensions: 5m(L)x2.4m(W)x2.2m(H)
Insulated Panel Body – 40mm Polyurethane
Aluminum Corners, Trim Finishes & Flooring
Double Axle Suspension – 3500kg GVM
Override Inline Brake System - Hand Brake
Heavy Duty Chassis – Mild Steel
195R14 Rims & Tyers + Spare Wheel
Drop Down Stage Section 3.5mx2m
Railing System for Stage Section – Modular
Access Step to Stage Section – Modular
Access Door to Main Body Compartment
Adjustable Legs System for Stage Section
Brake & Indicator lights- 12V Electrical Socket
Natis Registration & Licensing
Documentation