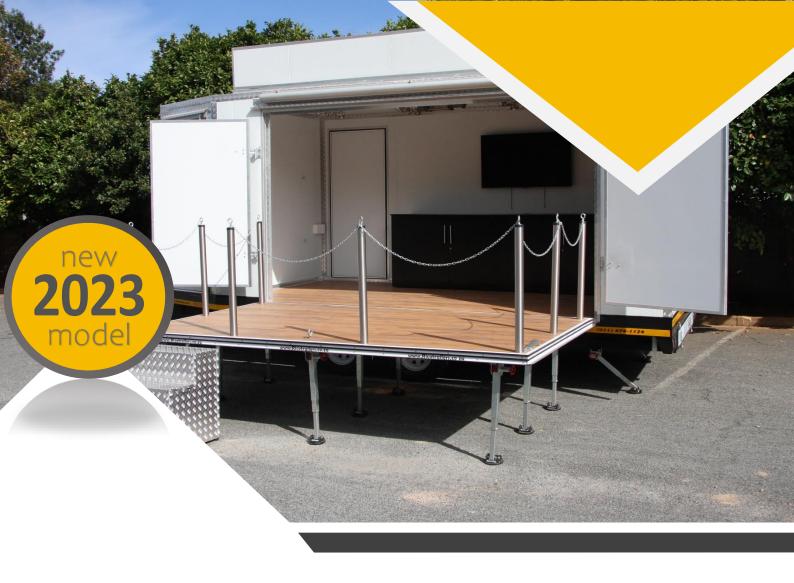

#### **MARKETING & EVENTS TRAILER**

Rico Trailers has designed the perfect solution for our clients to take their brand and go out and show the world their products and services like never before. It has been designed as the ultimate modular marketing tool for our corporate clientele. No more gazebos and tables, we have what you need. Our unit can also be fully furnished and customized to suit your need. A full list of add on extras are available on request. Don't get left behind, go spread your brand with our trailer.

## **STANDARD SPECS**

Body Dimensions: 5m(L)x2.4m(W)x2.2m(H)
Insulated Panel Body – 40mm Polyurethane
Aluminum Corners, Trim Finishes & Flooring
Double Axle Suspension – 3500kg GVM
Override Inline Brake System - Hand Brake
Heavy Duty Chassis – Mild Steel
195R14 Rims & Tyers + Spare Wheel
Drop Down Stage Section 3.5mx2m
Railing System for Stage Section – Modular
Access Step to Stage Section – Modular
Access Door to Main Body Compartment
Adjustable Legs System for Stage Section
Brake & Indicator lights- 12V Electrical Socket
Natis Registration & Licensing
Documentation