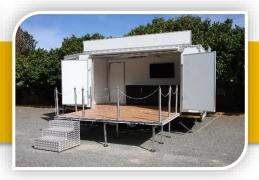

## **STANDARD SPECS**

Body Dimensions: 5m(L)x2.4m(W)x2.2m(H)
Insulated Panel Body – 40mm Polyurethane
Aluminum Corners, Trim Finishes & Flooring
Double Axle Suspension – 3500kg GVM
Override Inline Brake System - Hand Brake
Heavy Duty Chassis – Mild Steel
195R14 Rims & Tyers + Spare Wheel
Drop Down Stage Section 3.5mx2m
Railing System for Stage Section – Modular
Access Step to Stage Section – Modular
Access Door to Main Body Compartment
Adjustable Legs System for Stage Section
Brake & Indicator lights- 12V Electrical Socket
Natis Registration & Licensing
Documentation