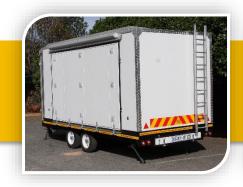

## **STANDARD SPECS**

Body Dimensions: 5m(L)x2.4m(W)x2.2m(H)
Insulated Panel Body – 40mm Polyurethane
Aluminum Corners, Trim Finishes & Flooring
Double Axle Suspension – 3500kg GVM
Override Inline Brake System - Hand Brake
Heavy Duty Chassis – Mild Steel
195R14 Rims & Tyers + Spare Wheel
Drop Down Stage Section 3.5mx2m
Railing System for Stage Section – Modular
Access Step to Stage Section – Modular
Access Door to Main Body Compartment
Adjustable Legs System for Stage Section
Brake & Indicator lights- 12V Electrical Socket
Natis Registration & Licensing
Documentation