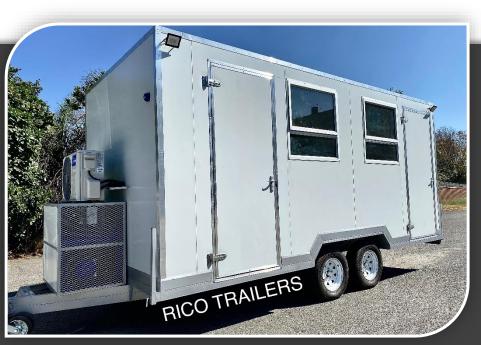

## **MOBILE OFFICE MODEL 2**

BODY: 5m(L)x2.2m(W)x2.2(H)
INSULATED PANEL BODY
ALUMINIUM TRIMS & FLOOR
DOUBLE AXLE BRAKED 3500KG
195R14 RIMS & TYRES
X2 ACCESS DOOR (LOCKABLE)
X4 ALUMINIUM WINDOWS
NATIS REGISTRATION

R129 000 ex VAT

### ADDITIONAL EXTRA UPGRADES (NOT INCLUDED IN PRICE)

AIRCONDITIONING UNIT 12 000 BTU
GENERATOR TO POWER OFFICE 6 KVA
GENERATOR HOUSING ENCLOSURE LOCKABLE
NOSE CONE SECTION + ACCESS DOOR 1MX2M
SHADE AWNING RETRACTABLE MANUAL 4MX2M
230V ELECTRICAL LAYOUT 8 PLUG POINTS
LED LIGHTING SYSTEM INTERIOR & EXTERIOR
EXTERIOR BRANDING WRAP SIGNAGE CUSTOM
UPGRADE TO OFFROAD SUSPENSION 3500KG 15"
DESK TOP WORKING SURFACE 5MX0.6
STORAGE CUPBOARD SYSTEM 5MX0.6MX0.6M
TOILET CUBICLE 1.2MX1.2M + CHEMICAL TOILET

MOBILE OFFICE TRAILER MODEL 2 was designed to accommodate the serious contractors or companies looking to have a modular office facility on sites such as mining sites, building sites, development sites, housing projects, road work site, events, and simulator rooms. The model 2 mobile office trailer spares no expense and is functional as well as aesthetically pleasing. Although is has standard specifications and additional extra options it can be fully customised to suite a specific requirement.