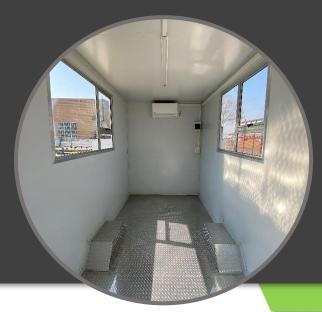

## **MOBILE OFFICE MODEL 1**

BODY: 3.5m(L)x2.2m(W)x2.2(H)
INSULATED PANEL BODY
ALUMINIUM TRIMS & FLOOR
SINGLE AXLE UNBRAKED 750KG
195R14 RIMS & TYRES
X1 ACCESS DOOR (LOCKABLE)
X2 ALUMINIUM WINDOWS
NATIS REGISTRATION

## **MOBILE OFFICE MODEL 2**

BODY: 5m(L)x2.2m(W)x2.2(H)
INSULATED PANEL BODY
ALUMINIUM TRIMS & FLOOR
DOUBLE AXLE BRAKED 3500KG
195R14 RIMS & TYRES
X2 ACCESS DOOR (LOCKABLE)
X4 ALUMINIUM WINDOWS
NATIS REGISTRATION