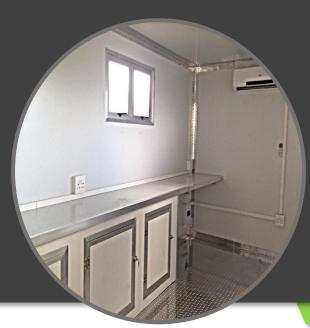

## **MOBILE OFFICE MODEL 2**

BODY: 5m(L)x2.2m(W)x2.2(H)
INSULATED PANEL BODY
ALUMINIUM TRIMS & FLOOR
DOUBLE AXLE BRAKED 3500KG
195R14 RIMS & TYRES
X2 ACCESS DOOR (LOCKABLE)
X4 ALUMINIUM WINDOWS
NATIS REGISTRATION

MOBILE OFFICE TRAILER MODEL 2 was designed to accommodate the serious contractors or companies looking to have a modular office facility on sites such as mining sites, building sites, development sites, housing projects, road work site, events, and simulator rooms. The model 2 mobile office trailer spares no expense and is functional as well as aesthetically pleasing. Although is has standard specifications and additional extra options it can be fully customised to suite a specific requirement.