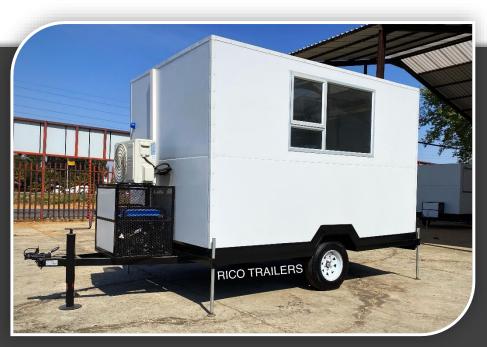

## **MOBILE OFFICE MODEL 1**

BODY: 3.5m(L)x2.2m(W)x2.2(H)
INSULATED PANEL BODY
ALUMINIUM TRIMS & FLOOR
SINGLE AXLE UNBRAKED 750KG
195R14 RIMS & TYRES
X1 ACCESS DOOR (LOCKABLE)
X2 ALUMINIUM WINDOWS
NATIS REGISTRATION

**R78 000 ex VAT** 

#### ADDITIONAL EXTRA UPGRADES (NOT INCLUDED IN PRICE)

AIRCONDITIONING UNIT 9 000 BTU
GENERATOR TO POWER OFFICE 5 KVA
GENERATOR HOUSING ENCLOSURE LOCKABLE
NOSE CONE SECTION + ACCESS DOOR 1MX2M
SHADE AWNING RETRACTABLE MANUAL 3MX2M
230V ELECTRICAL LAYOUT 8 PLUG POINTS
LED LIGHTING SYSTEM INTERIOR & EXTERIOR
EXTERIOR BRANDING WRAP SIGNAGE CUSTOM
UPGRADE TO OFFROAD SUSPENSION 1600KG 15"
DESK TOP WORKING SURFACE 3.5MX0.6
STORAGE CUPBOARD SYSTEM 3.5MX0.6MX0.6M

R14 900 ex VAT R15 000 ex VAT R7 800 ex VAT R18 500 ex VAT R12 800 ex VAT R16 800 ex VAT R6 500 ex VAT R14 800 ex VAT R22 800 ex VAT R6 500 ex VAT R15 000 ex VAT

MOBILE OFFICE TRAILER MODEL 1 designed to be a compact and versatile modular office solution for applications where multiple units are required to cover a site solution at construction sites, developments, mining sites, roadworks, or security mobile command post. This model although compact it still has the capability to be very impactful on site when fitted out with all the required upgrades and customizations to suit the requisite of the site. This model can be fully customized should there be any special requirements.