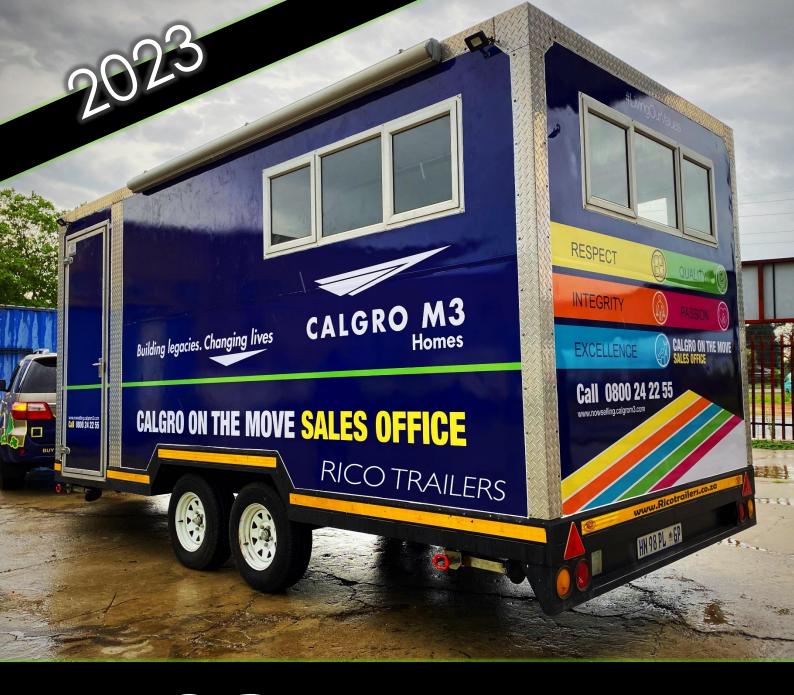

# MOBILE OFFICE

**TRAILER** 

MOBILE OFFICE TRAILER range manufactured by the leading modular solution

manufacturer Rico Trailers CC. Designed to be used for sites that lack office facilities such as mining sites, construction sites, rural developments. Also used at events and festivals for security monitoring or as a ticket sales office. Many applications are met with our fantastic mobile office range. Customized interior fitments are also available.

R14 900 ex VAT R15 000 ex VAT R7 800 ex VAT R18 500 ex VAT R12 800 ex VAT R16 800 ex VAT R6 500 ex VAT R14 800 ex VAT R22 800 ex VAT R6 500 ex VAT R15 000 ex VAT

MOBILE OFFICE TRAILER MODEL 1 designed to be a compact and versatile modular office solution for applications where multiple units are required to cover a site solution at construction sites, developments, mining sites, roadworks, or security mobile command post. This model although compact it still has the capability to be very impactful on site when fitted out with all the required upgrades and customizations to suit the requisite of the site. This model can be fully customized should there be any special requirements.

MOBILE OFFICE TRAILER MODEL 2 was designed to accommodate the serious contractors or companies looking to have a modular office facility on sites such as mining sites, building sites, development sites, housing projects, road work site, events, and simulator rooms. The model 2 mobile office trailer spares no expense and is functional as well as aesthetically pleasing. Although is has standard specifications and additional extra options it can be fully customised to suite a specific requirement.