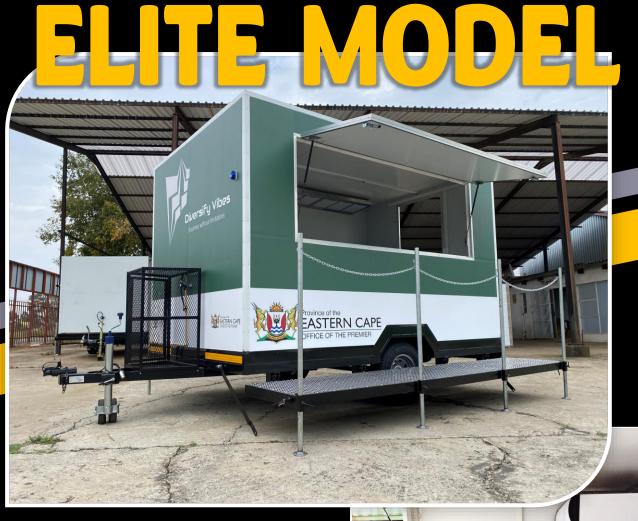

## DELUXEMODEL

SPECS (INCLUDED IN PRICE)
BODY SIZE 5M X 2.2M X 2.2M
DOUBLE AXLE SUSPENSION 14"
INSULATED PANEL BODY 40mm
UPRIGHT DISPLAY FRIDGE - GLASS
DEEP FREEZER - CHEST
MICROWAVE
SANDWICH PRESS
DISPLAY WARMER
WATER BOILER URN
8 BURNER GRILLER (GAS)
2 FRYER + BASKET (GAS)
2 PLATE STOVE (GAS)
3 FOOD WARMERS (BURNER)
WASH BASIN + WATER TANK
WORKING SURFACE COUNTERTOP
ELECTRICAL LAYOUT + LED LIGHTS