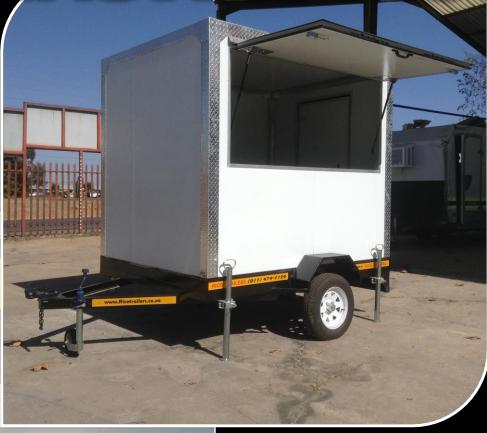

## STANDARD-MODEL

SPECS (INCLUDED IN PRICE)
BODY SIZE 2.2M X 1.8M X 2M
SINGLE AXLE SUSPENSION 13"
INSULATED PANEL BODY 40mm
4 BURNER GRILLER (GAS)
FRYER + BASKET (GAS)
2 PLATE STOVE (GAS)
2 FOOD WARMERS (BURNER)
WASH BASIN + WATER TANK
WORKING SURFACE