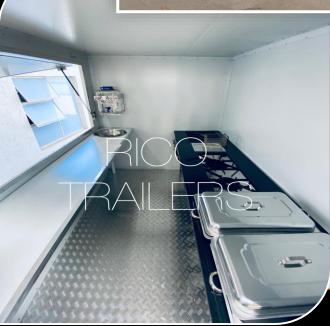

## STANDARD-MODEL

SPECS (INCLUDED IN PRICE)
BODY SIZE 2.2M X 1.8M X 2M
SINGLE AXLE SUSPENSION 13"
INSULATED PANEL BODY 40mm
4 BURNER GRILLER (GAS)
FRYER + BASKET (GAS)
2 PLATE STOVE (GAS)
2 FOOD WARMERS (BURNER)
WASH BASIN + WATER TANK
WORKING SURFACE

R75 000 ex VAT

ADDITIONAL EXTRAS (NOT INCLUDED)

BRANDING WRAP - R13 500 EX VAT GAS BOTTLE CAGE - R5 800 EX VAT GENERATOR HOUSING - R7 800 EX VAT SMOKE EXTRACTOR VENT - R 9 500 EX VAT

SPECS (INCLUDED IN PRICE)
BODY SIZE 3.5M X 2.2M X 2.2M
SINGLE AXLE SUSPENSION 14"
INSULATED PANEL BODY 40mm
UPRIGHT DISPLAY FRIDGE - GLASS
DEEP FREEZER - CHEST
4 BURNER GRILLER (GAS)
FRYER + BASKET (GAS)
2 PLATE STOVE (GAS)
3 FOOD WARMERS (BURNER)
WASH BASIN + WATER TANK
WORKING SURFACE COUNTERTOP
ELECTRICAL LAYOUT + LED LIGHTS