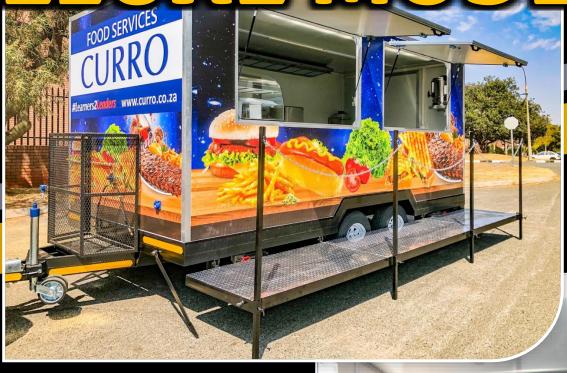

## DELUXEMODEL

SPECS (INCLUDED IN PRICE)
BODY SIZE 5M X 2.2M X 2.2M
DOUBLE AXLE SUSPENSION 14"
INSULATED PANEL BODY 40mm
UPRIGHT DISPLAY FRIDGE - GLASS
DEEP FREEZER - CHEST
MICROWAVE
SANDWICH PRESS
DISPLAY WARMER
WATER BOILER URN
8 BURNER GRILLER (GAS)
2 FRYER + BASKET (GAS)
2 PLATE STOVE (GAS)
3 FOOD WARMERS (BURNER)
WASH BASIN + WATER TANK
WORKING SURFACE COUNTERTOP
ELECTRICAL LAYOUT + LED LIGHTS

**R225** 000 ex VAT

ADDITIONAL EXTRAS (NOT INCLUDED IN PRICE)

BRANDING WRAP - R28 500 EX VAT GAS BOTTLE CAGE - R12 800 EX VAT SMOKE EXTRACTOR VENT - R29 500 EX VAT CUPBOARD STORGAE SYSTEM - R18 000 EX VAT SIDE WALKWAY - R24 000 ex VAT GENERTOR HOUSING - R7 800 EX VAT