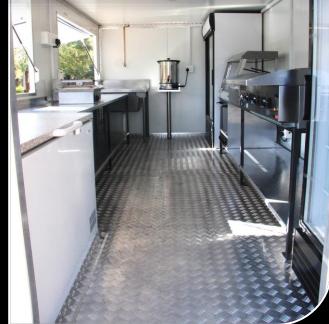

## STANDARD-MODEL

SPECS (INCLUDED IN PRICE)
BODY SIZE 2.2M X 1.8M X 2M
SINGLE AXLE SUSPENSION 13"
INSULATED PANEL BODY 40mm
4 BURNER GRILLER (GAS)
FRYER + BASKET (GAS)
2 PLATE STOVE (GAS)
2 FOOD WARMERS (BURNER)
WASH BASIN + WATER TANK
WORKING SURFACE

R75 000 ex VAT

ADDITIONAL EXTRAS (NOT INCLUDED)

BRANDING WRAP - R13 500 EX VAT GAS BOTTLE CAGE - R5 800 EX VAT GENERATOR HOUSING - R7 800 EX VAT SMOKE EXTRACTOR VENT - R 9 500 EX VAT

SPECS (INCLUDED IN PRICE)
BODY SIZE 3.5M X 2.2M X 2.2M
SINGLE AXLE SUSPENSION 14"
INSULATED PANEL BODY 40mm
UPRIGHT DISPLAY FRIDGE - GLASS
DEEP FREEZER - CHEST
4 BURNER GRILLER (GAS)
FRYER + BASKET (GAS)
2 PLATE STOVE (GAS)
3 FOOD WARMERS (BURNER)
WASH BASIN + WATER TANK
WORKING SURFACE COUNTERTOP
ELECTRICAL LAYOUT + LED LIGHTS