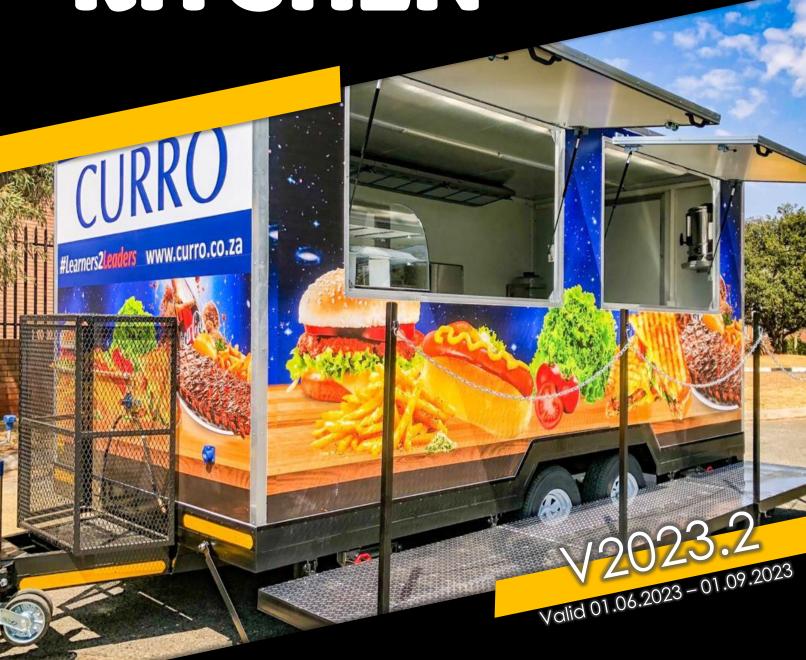

MOBILE KITCHEN

MOBILE KITCHEN TRAILERS manufactured by Rico Trailers 3 models in the fabulous range bosting magnificent aesthetic and functional designs providing the user the ultimate modular solution for catering and point of sale for the food industry in the food truck style presentation The range caters for everyone from the one-man operation to the large-scale corporate franchise who wants to take their business on the road in style.

## DELUXEMODEL

SPECS (INCLUDED IN PRICE)
BODY SIZE 5M X 2.2M X 2.2M
DOUBLE AXLE SUSPENSION 14"
INSULATED PANEL BODY 40mm
UPRIGHT DISPLAY FRIDGE - GLASS
DEEP FREEZER - CHEST
MICROWAVE
SANDWICH PRESS
DISPLAY WARMER
WATER BOILER URN
8 BURNER GRILLER (GAS)
2 FRYER + BASKET (GAS)
2 PLATE STOVE (GAS)
3 FOOD WARMERS (BURNER)
WASH BASIN + WATER TANK
WORKING SURFACE COUNTERTOP
ELECTRICAL LAYOUT + LED LIGHTS