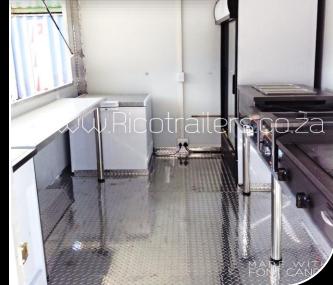

## STANDARD-MODEL

SPECS (INCLUDED IN PRICE)
BODY SIZE 2.2M X 1.8M X 2M
SINGLE AXLE SUSPENSION 13"
INSULATED PANEL BODY 40mm
4 BURNER GRILLER (GAS)
FRYER + BASKET (GAS)
2 PLATE STOVE (GAS)
2 FOOD WARMERS (BURNER)
WASH BASIN + WATER TANK
WORKING SURFACE

R75 000 ex VAT

ADDITIONAL EXTRAS (NOT INCLUDED)

BRANDING WRAP - R13 500 EX VAT GAS BOTTLE CAGE - R5 800 EX VAT GENERATOR HOUSING - R7 800 EX VAT SMOKE EXTRACTOR VENT - R 9 500 EX VAT

SPECS (INCLUDED IN PRICE)
BODY SIZE 3.5M X 2.2M X 2.2M
SINGLE AXLE SUSPENSION 14"
INSULATED PANEL BODY 40mm
UPRIGHT DISPLAY FRIDGE - GLASS
DEEP FREEZER - CHEST
4 BURNER GRILLER (GAS)
FRYER + BASKET (GAS)
2 PLATE STOVE (GAS)
3 FOOD WARMERS (BURNER)
WASH BASIN + WATER TANK
WORKING SURFACE COUNTERTOP
ELECTRICAL LAYOUT + LED LIGHTS